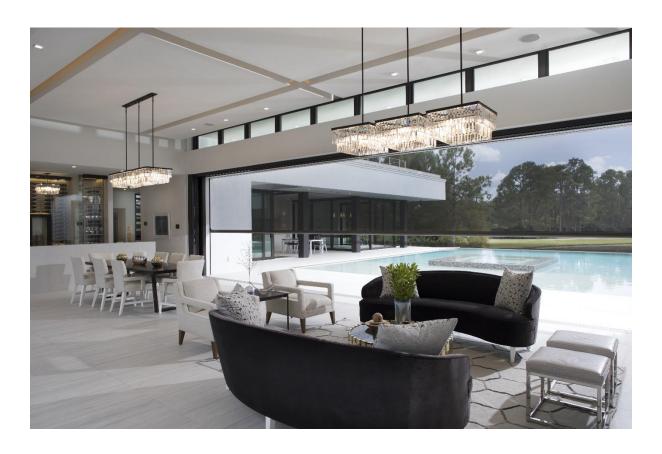

## Privacy, Solar and Insect Screening from Phantom Screens

Phantom Screens offers fully automated retractable systems, capable of screening the largest openings. Our Executive Screen can be designed to fully recess from view when retracted and features low-profile retrofix options. It can also be finished in any RAL colour to ensure minimal impact on architectural design.

A comprehensive range of meshes is available to suit specific requirements - including standard and fine weave insect meshes, solar shading that blocks up to 95% of harmful UV rays, as well as privacy screens.