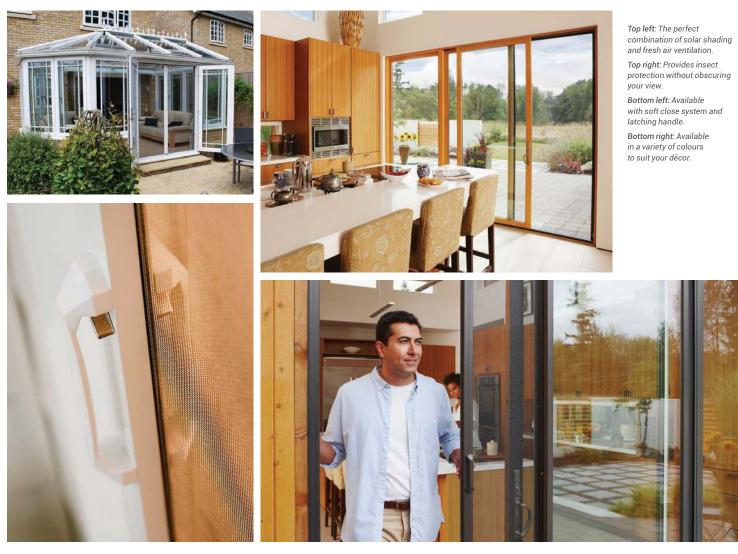

# Let fresh air into your home without insects

Enjoy uninterrupted views and natural ventilation in your home combined with protection from insects and the harsh glare of the sun. Legacy screens fit to your existing door frames to create a near-invisible barrier that lets fresh air in, blocks up to 55% of UV rays and keeps insects out. You just pull the retractable mesh across when the door is open.

#### FEATURES

Over twenty years of screening expertise. Manufactured in the UK. Surveyed and fitted by Phantom-trained experts. Mechanical components covered by Phantom Lifetime Warranty. Latching handles and soft close system available as an option.

#### COLOURS & SIZES

Alongside our standard white frames, Legacy screens can be finished in any RAL colour to match existing décor.

We also offer a range of wood grain finishes.