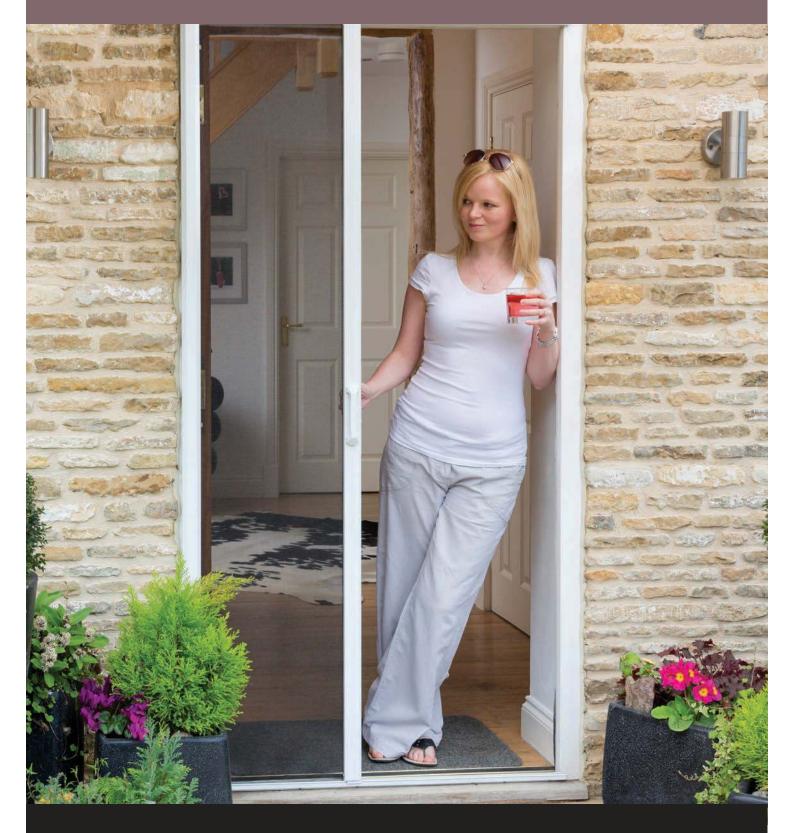

# Let fresh air into your home without insects

Enjoy uninterrupted views and natural ventilation in your home combined with protection from insects and the harsh glare of the sun. Legacy screens fit to your existing door frames to create a near-invisible barrier that lets fresh air in, blocks up to 55% of UV rays and keeps insects out. You just pull the retractable mesh across when the door is open.

The screens can be colour matched to blend in perfectly with your door frame so you'll barely notice they're there. And, for your complete peace of mind, all screens are fitted by Phantom-trained design and fitting experts.