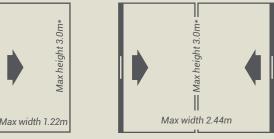

### SINGLE DOOR

DOUBLE DOOR

\*For doors over 2130mm high, max individual screen width is 914mm.